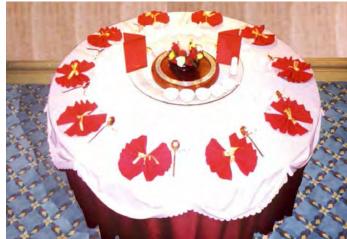

# Chinese Wedding set-up (Saved S1)

Table cloth: Over lay White round "130

Napkin Fold: Fanned Bow (Color: Red)

Golden Ribbon

Show-plate: Gold plus white bone-plate

Quantity of Napkins: 875

Table size: Six feet