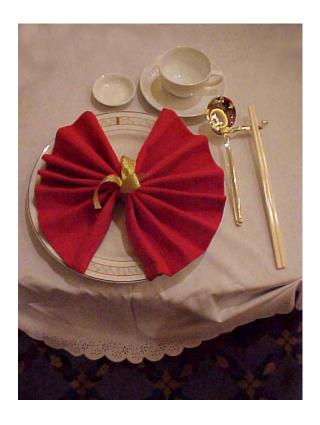

# Chinese Wedding set-up (Saved S1)

Table cloth: Over lay White round "130

Napkin Fold: Fanned Bow (Color: Red)

Golden Ribbon

Show-plate: Gold plus white bone-plate

Quantity of Napkins: 875

Table size: Six feet