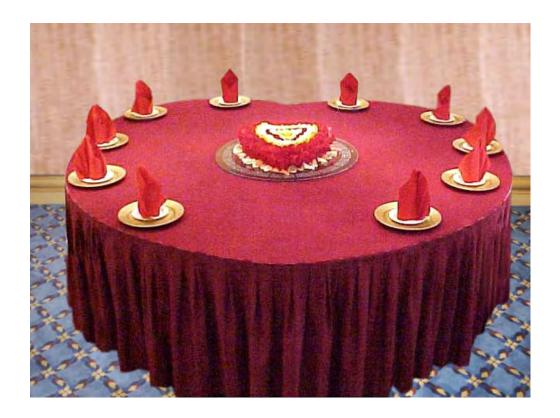

Chinese Wedding Set-up: (Saved S14)

Table cloth: Burgundy with Skirting

(Two red tailor made table cloths plus one Burgundy Table cloth are ordered)

Napkin Fold: Love Meaning (Napkin Color: Red)

Show plate: Gold

Centerpiece: Heart shape floral arrangement with roses

Six (6) Votive Holders with 1 votive candle each

Menu: Red Menu covers with double happiness sign with Gold Tread

Table size: 7.5 feet

Note: This table set-up is for the main table only!