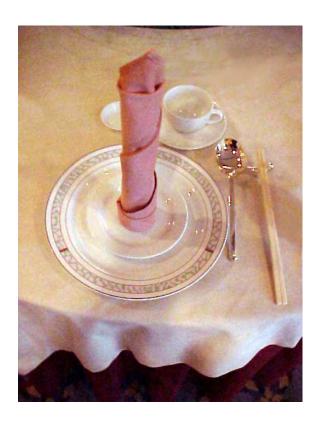

#### Chinese Wedding Set-up: (S5)

Table Cloth: Burgundy 130" round Underlay

Oatmeal 102"\*102" Overlay

Napkin fold: Candle (Dusty Rose)

Show-plate: Marriott Café plus white bone-plate

Centerpiece: Floral Base-Terracotta Pot

### Wedding Set-up: (S13)

Table cloth: Burgundy 130" round Underlay

Oatmeal 102"\*102" Overlay

Napkin fold: Candle (Color Dusty Rose)

Show-plate: Marriott Café White

Table size: 6 feet

Quantity of napkins: 360