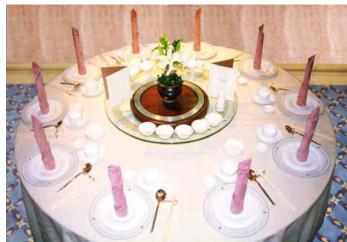

### Wedding Set-up: (S13)

Table cloth: Burgundy 130" round Underlay

Oatmeal 102"\*102" Overlay

Napkin fold: Candle (Color Dusty Rose)

Show-plate: Marriott Café White

Table size: 6 feet

Quantity of napkins: 360