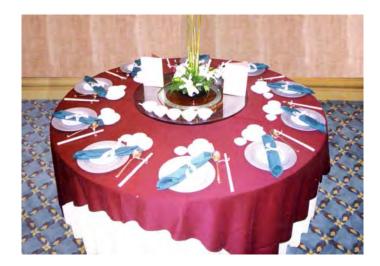

#### Chinese Wedding Set-up: (S6)

Table set-up: White 130" round Underlay

Burgundy 102"\*102" Overlay

Napkin Fold: Mystery Gift (Color: Hunter)

Silver ribbon

Show-plate: Silver with white bone-plate

Centerpiece: Floral base: Black round

Flower: Hybrid Lily or Sunflowers

Green: Anthurium leaf, Bear grass and Snake grass with green bamboo sticks

Menu: White menu cover with silver tread

Table size: 6 feet

**Quantity of:** 

Hunter napkins: 800 White 130" round Underlay: 60 Burgundy 102"\*102" Overlay: 110