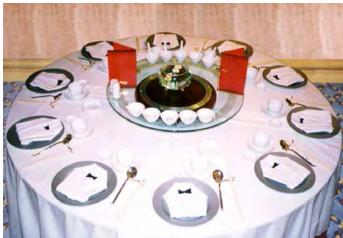

# Wedding Set-up: (S2)

Table set-up: Burgundy 130" round underlay

Oatmeal 102"\*120" overlay

Napkin fold: Love Meaning (Color Red)

Show-plate: Gold with white bone-plate

Table size: 6 feet

Quantity of napkins: 875