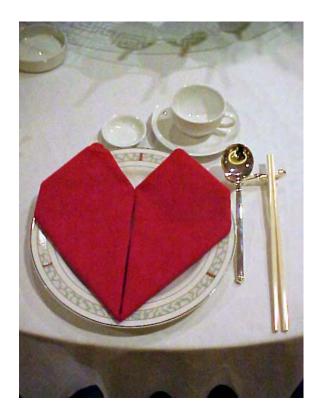

## Wedding set-up: (S3)

Table cloth: White 130" round Underlay

Burgundy 130" round Overlay with Scalloping

Napkin fold: Valentine Heart (Red color)

Show-plate: Gold with white bone-plate

Centerpiece: Floral arrangement with pink roses and 4 red small apples

Table size: Six feet

Wedding Set-up: (S12)

Table Cloth: Burgundy 130" round Underlay

White Square 102"\*102" Overlay

Napkin Fold: Valentine Heart, Red color

Show-plate: Marriott Café White

Table Size: Six feet