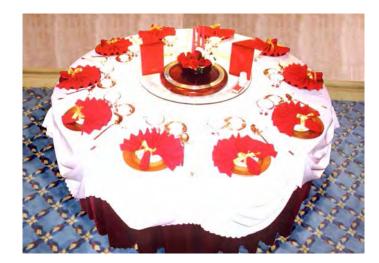

Chinese Wedding Set-up: (Saved S14)

Table cloth: Burgundy with Skirting

(Two red tailor made table cloths plus one Burgundy Table cloth are ordered)

Napkin Fold: Love Meaning (Napkin Color: Red)

Show plate: Gold

Centerpiece: Heart shape floral arrangement with roses

Six (6) Votive Holders with 1 votive candle each

Menu: Red Menu covers with double happiness sign with Gold Tread

Table size: 7.5 feet

Note: This table set-up is for the main table only!

Quantity Napkins: 875