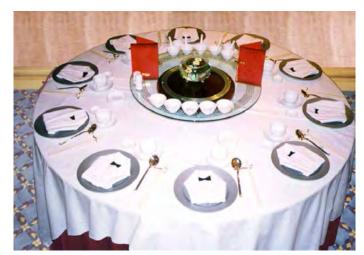

# Chinese Wedding set-up (Saved S1)

Table cloth: Over lay White round "130

Napkin Fold: Fanned Bow (Color: Red)

Golden Ribbon

Show-plate: Gold plus white bone-plate

Quantity of Napkins: 875

Table size: Six feet