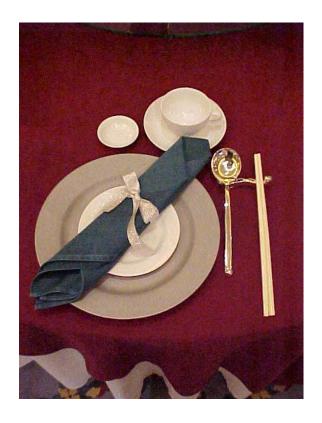

#### Chinese Wedding Set-up: (S6)

Table set-up: White 130" round Underlay

Burgundy 102"\*102" Overlay

Napkin Fold: Mystery Gift (Color: Hunter)

Silver ribbon

Show-plate: Silver with white bone-plate

Centerpiece: Floral base: Black round

Flower: Hybrid Lily or Sunflowers

Green: Anthurium leaf, Bear grass and Snake grass with green bamboo sticks

Menu: White menu cover with silver tread

Table size: 6 feet

**Quantity of:** 

Hunter napkins: 800 White 130" round Underlay: 60 Burgundy 102"\*102" Overlay: 110