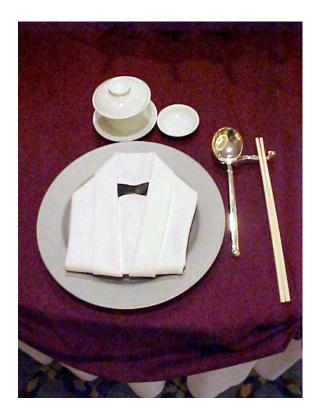

### Wedding Set-up: (S11)

Table cloth: White 130" round Underlay

Burgundy 94" Overlay

Napkin Fold: Dinner Jacket with black bow tie (Color: White)

Show-plate: Silver Show-Plate plus white bone-plate

Quantity of Napkins: 4.500