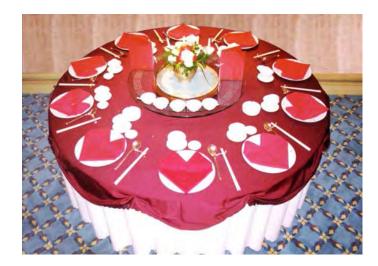

## Wedding set-up: (S3)

Table cloth: White 130" round Underlay

Burgundy 130" round Overlay with Scalloping

Napkin fold: Valentine Heart (Red color)

Show-plate: Gold with white bone-plate

Centerpiece: Floral arrangement with pink roses and 4 red small apples

Menu: Red menu covers with Double Happy Luck Sign with golden tread

Table size: Six feet