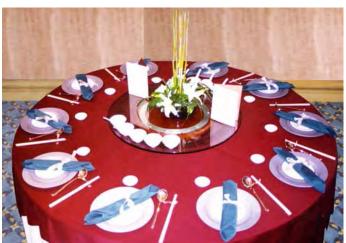

#### Chinese Wedding Set-up: (S6)

Table set-up: White 130" round Underlay

Burgundy 102"\*102" Overlay

Napkin Fold: Mystery Gift (Color: Hunter)

Silver ribbon

Show-plate: Silver with white bone-plate

Centerpiece: Floral base: Black round

Flower: Hybrid Lily or Sunflowers

Green: Anthurium leaf, Bear grass and Snake grass with green bamboo sticks

Menu: White menu cover with silver tread

Table size: 6 feet

**Quantity of:** 

Hunter napkins: 800 White 130" round Underlay: 60 Burgundy 102"\*102" Overlay: 110