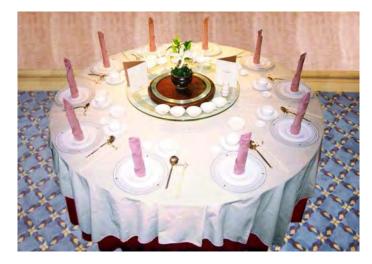

#### Chinese Wedding Set-up: (S5)

Table Cloth: Burgundy 130" round Underlay

Oatmeal 102"\*102" Overlay

Napkin fold: Candle (Dusty Rose)

Show-plate: Marriott Café plus white bone-plate

Centerpiece: Floral Base-Terracotta Pot

Tulips or Sunflowers or Hybrid Lily and Baby's Breath

Green: Muraya leaves and green moss

Menu: White menu cover with silver tread

Table size: 6 feet

Quantity of:

Dusty rose napkins: 360
Burgundy 130" round underlay: 60
Oatmeal 102"\*102" overlay: 120