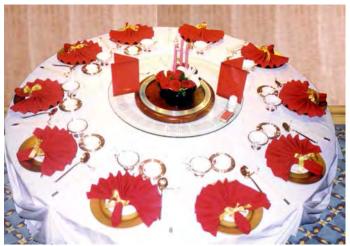

Chinese Wedding Set-up: (Saved S14)

Table cloth: Burgundy with Skirting

(Two red tailor made table cloths plus one Burgundy Table cloth are ordered)

Napkin Fold: Love Meaning (Napkin Color: Red)

Show plate: Gold

Centerpiece: Heart shape floral arrangement with roses

Six (6) Votive Holders with 1 votive candle each

Menu: Red Menu covers with double happiness sign with Gold Tread

Table size: 7.5 feet

Note: This table set-up is for the main table only!

Quantity Napkins: 875