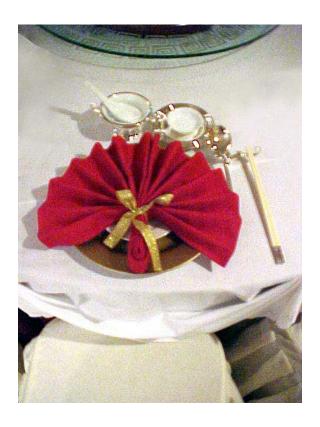

# Chinese Wedding set-up (Saved S1)

Table cloth: Over lay White round "130

Napkin Fold: Fanned Bow (Color: Red)

Golden Ribbon

Show-plate: Gold plus white bone-plate

Quantity of Napkins: 875

Table size: Six feet