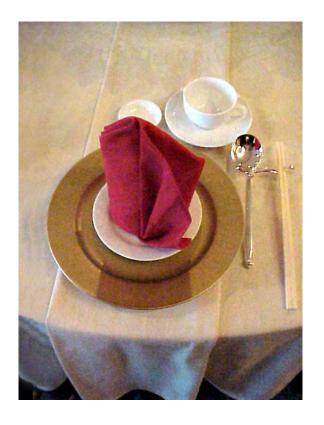

## Wedding set-up: (S3)

Table cloth: White 130" round Underlay

Burgundy 130" round Overlay with Scalloping

Napkin fold: Valentine Heart (Red color)

Show-plate: Gold with white bone-plate

Centerpiece: Floral arrangement with pink roses and 4 red small apples