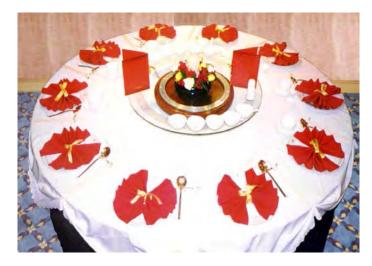

# Chinese Wedding set-up (Saved S1)

Table cloth: Over lay White round "130

Napkin Fold: Fanned Bow (Color: Red)

Golden Ribbon

Show-plate: Gold plus white bone-plate

Quantity of Napkins: 875

Table size: Six feet