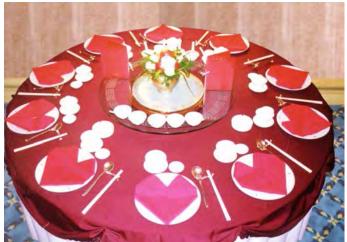

## Wedding set-up: (S3)

Table cloth: White 130" round Underlay

Burgundy 130" round Overlay with Scalloping

Napkin fold: Valentine Heart (Red color)

Show-plate: Gold with white bone-plate

Centerpiece: Floral arrangement with pink roses and 4 red small apples

Menu: Red menu covers with Double Happy Luck Sign with golden tread

Table size: Six feet